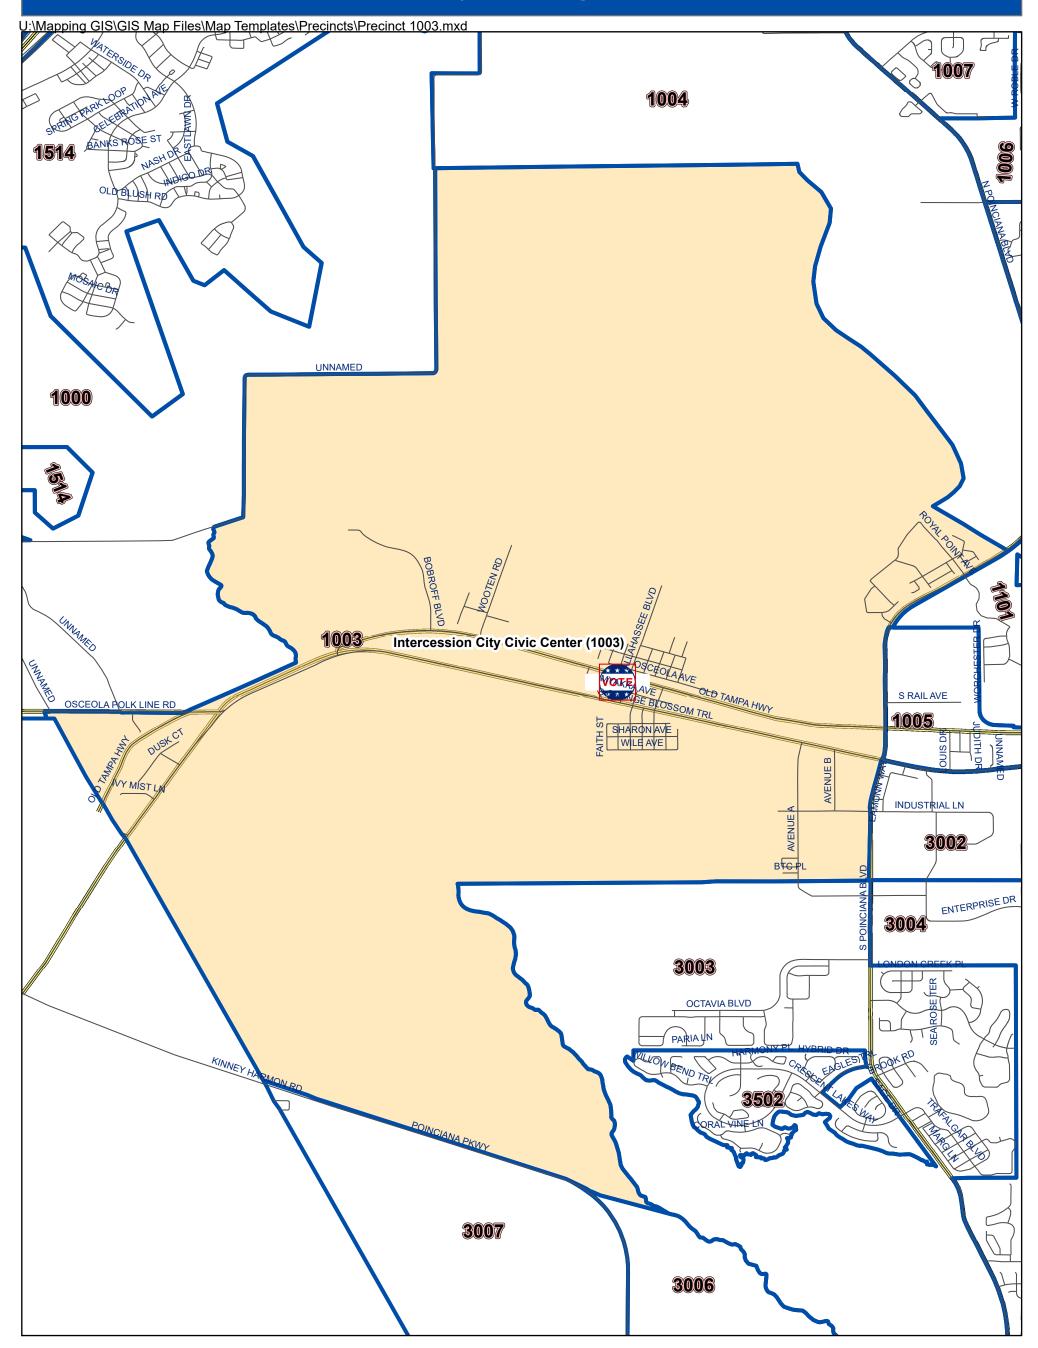

## **Osceola County Voting Precinct 1003**

May 2022

MAP PRODUCED BY THE OSCEOLA COUNTY SUPERVISOR OF ELECTIONS OFFICE.

W S E

DISCLAIMER: Precinct boundaries may not have been modified to include the latest annexations within the cities of Kissimmee and St. Cloud. Any questions as to the precinct boundaries in these areas should be directed to the Osceola County Supervisor of Elections Office.